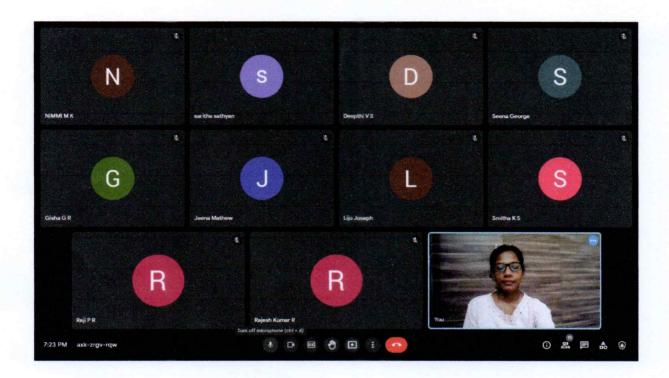

A Al Core

PRINCIPAL
Sree Narayana Gurukutam
College of Engineering
Kadayiruppu, Kotenchery-682 311

|                                                                                                                                                                                                      | $\mathbf{M}$                                                                | INUTES OF I                                                                                                         | QA                                                                                                                                                                      | AC MEETING            |                            |
|------------------------------------------------------------------------------------------------------------------------------------------------------------------------------------------------------|-----------------------------------------------------------------------------|---------------------------------------------------------------------------------------------------------------------|-------------------------------------------------------------------------------------------------------------------------------------------------------------------------|-----------------------|----------------------------|
| Subject: Quarterly<br>Meeting                                                                                                                                                                        |                                                                             | Meeting No:4/2021                                                                                                   | _                                                                                                                                                                       | Mode : Online         |                            |
| Platform: Google Meet                                                                                                                                                                                |                                                                             | Date:12/10/2021                                                                                                     |                                                                                                                                                                         | Time :7.00pm          |                            |
|                                                                                                                                                                                                      |                                                                             | Men                                                                                                                 | bei                                                                                                                                                                     | s Present             |                            |
| <ol> <li>Dr. Alby S – CA, Coordinator</li> <li>Ms. Saritha Sathyan – EEE</li> <li>Nimmi M K– CS</li> <li>Ms Smitha K S – CA</li> <li>Mr.Lijo Joseph– NASB</li> <li>Mr. Rajesh Kumar R– ME</li> </ol> |                                                                             | yan – EEE<br>CA<br>NASB                                                                                             | <ul> <li>7. Ms Reji P R - MS</li> <li>8. Ms Seena George – ECE</li> <li>9. Deepthi V S – S&amp;H</li> <li>10. Ms Jeena Mathew – CE</li> <li>11. Ms Gisha G R</li> </ul> |                       |                            |
|                                                                                                                                                                                                      |                                                                             | Membe                                                                                                               | rs A                                                                                                                                                                    | bsent                 |                            |
| A                                                                                                                                                                                                    | genda: Internal audi                                                        | dmin office, alumni a                                                                                               | and l                                                                                                                                                                   | management            |                            |
|                                                                                                                                                                                                      | Subje                                                                       |                                                                                                                     |                                                                                                                                                                         | Action By             | Action Date                |
| 1                                                                                                                                                                                                    | prayer. Dr                                                                  | started with a sil<br>Alby Swelcomed<br>n members to                                                                |                                                                                                                                                                         |                       |                            |
| 2                                                                                                                                                                                                    | 2020-2021 is                                                                | nternal audit for the academic year 020-2021 is tentatively scheduled uring 08/11/2021 – 11/11/2021 in ffline mode. |                                                                                                                                                                         | IQAC auditors         | 08/11/2021 -<br>11/11/2021 |
| 3                                                                                                                                                                                                    | 3 List of files to be maintained in departments is discussed and finalized. |                                                                                                                     |                                                                                                                                                                         |                       |                            |
| 4                                                                                                                                                                                                    | can be veri                                                                 |                                                                                                                     |                                                                                                                                                                         |                       |                            |
| 5                                                                                                                                                                                                    | course comm                                                                 | nittee meetings sho<br>I as per the date give                                                                       |                                                                                                                                                                         | Dept.<br>coordinators | As per<br>schedule         |
| 4                                                                                                                                                                                                    | expressing the the members.                                                 |                                                                                                                     |                                                                                                                                                                         | IQAC team             | Immediate                  |
| Meeting adjourned at7.30pm  Dr. Alby S                                                                                                                                                               |                                                                             |                                                                                                                     | Dr. Kemthose                                                                                                                                                            | P Paul                |                            |